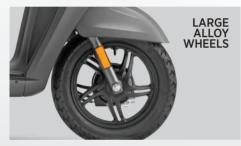

**BRAKES & TYRES** Front & Rear

High rigidity underbone type 1834 x 678 x 1286 mm 1275 mm 150 mm (unladen) 109 kg Alloy Telescopic hydraulic 3 step adjustable type coil spring with hydraulic damper

Tyre Size (Front & Rear)