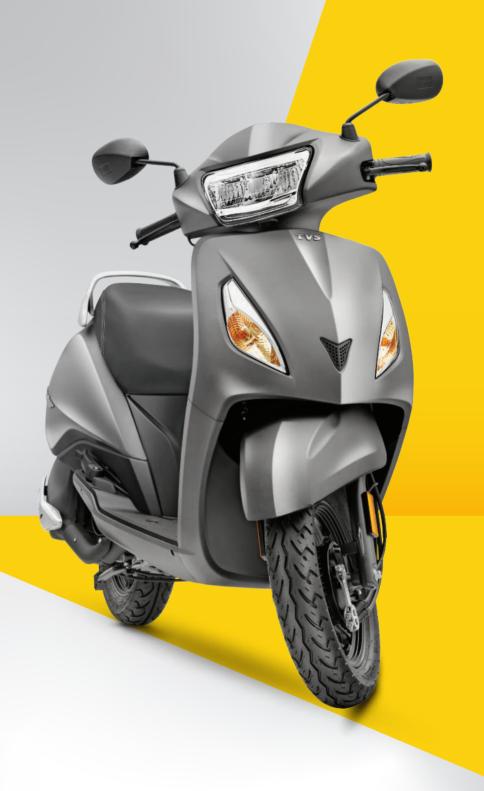

#### **TVS JUPITER**

**TITANIUM GREY** 

WALNUT BROWN

MATTE SILVER

**VOLCANO RED** 

MIDNIGHT BLACK

**MYSTIC GOLD** 

**PRISTINE WHITE** 

## ZYADA Colours