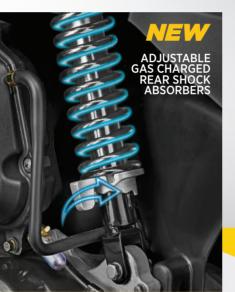

**BRAKES & TYRES** Front & Rear

High rigidity underbone type 1834 x 678 x 1286 mm 1275 mm 150 mm (unladen) 109 kg Alloy Telescopic hydraulic 3 step adjustable type coil spring with hydraulic damper

Tyre Size (Front & Rear)