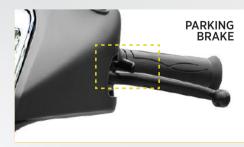

### ZYADA SAFETY

The safety features of the new TVS Jupiter are tailored to keep the rider secure irrespective of changing conditions.