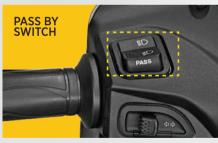

### ZYADA SAFETY

The safety features of the new TVS Jupiter are tailored to keep the rider secure irrespective of changing conditions.