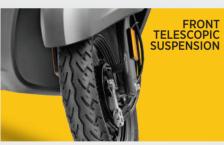

**BRAKES & TYRES** Front & Rear

High rigidity underbone type 1834 x 678 x 1286 mm 1275 mm 150 mm (unladen) 109 kg Alloy Telescopic hydraulic 3 step adjustable type coil spring with hydraulic damper

Tyre Size (Front & Rear)